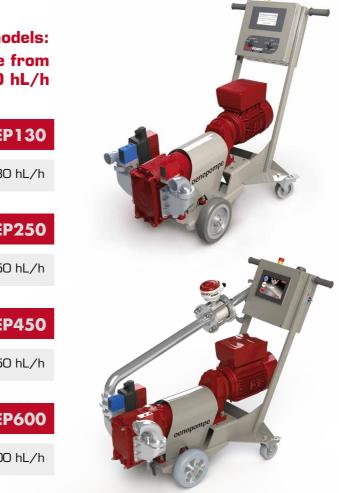

4 models: flow rate from 15 to 600 hL/h

### CENOPOMPE® | OEP130

Flow rate from 15 to 130 hL/h  $\,$ 

## CENOPOMPE® | OEP250

Flow rate from 25 to 250 hL/h

## CENOPOMPE® | OEP450

Flow rate from 30 to 450 hL/h

## 

Flow rate from 100 to 600 hL/h