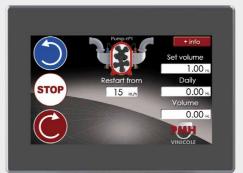

#### PRACTICAL

- **On-board electronics:** speed variation, reverse direction, flow rate display, timer settings, servo control
- High frequency remote control: flow rate display, rechargeable battery by induction, start/ forwards-reverse/ stop/ speed variation