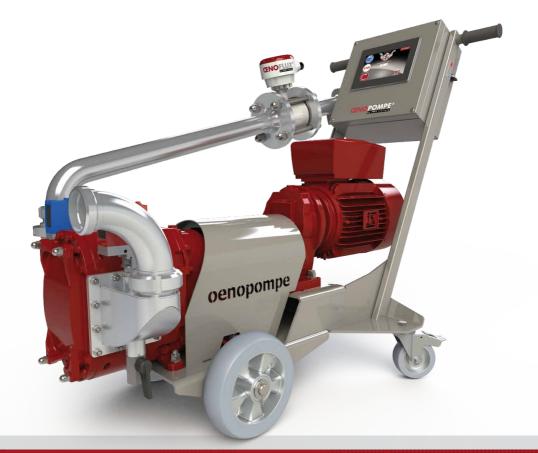

## High technical and oenological quality Multifunctional • Practical • Robust

Designed and manufactured in RANCE

TRADITIONAL MATERIALS INNOVATIVE SOLUTIONS

www.pmh-vinicole.fr

Designed and manufactured to provide the best pumping quality and to withstand the demanding conditions of winemaking. The **CENOPOMPE®** is distinguished by its innovative helical lobes rotor technology and its wide range of potential applications.

#### PRACTICAL

- **On-board electronics:** speed variation, reverse direction, flow rate display, timer settings, servo control
- High frequency remote control: flow rate display, rechargeable battery by induction, start/ forwards-reverse/ stop/ speed variation

- Draining, cleaning, easy maintenance
- Pump light and mobile
- Automatic motorised butterfly valve: guarantees no backflow when the pump is shut down

#### **SELLING POINTS**

- Stainless steel pump housing
- Lobes made from EPDM (sulphur-free and phthalates-free guaranteed)
- Conforms to EU machine regulations
- Mechanics 5 year warranty, excluding wear parts – On-board electronics
  2 year warranty
- DN40, DN50, DN70 connection, or depending on your standards (Tri-clover, SMS, DIN, etc.)
- 10 meters of electric cable with a standard (European) plug
- The Oenopompe can work on ATEX areas (on request)