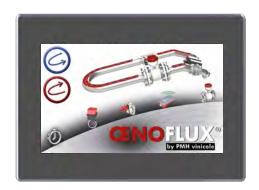

## LCD display as standard

- Easy adjustment
- Viewing transfer parameters
  - Comfort of use