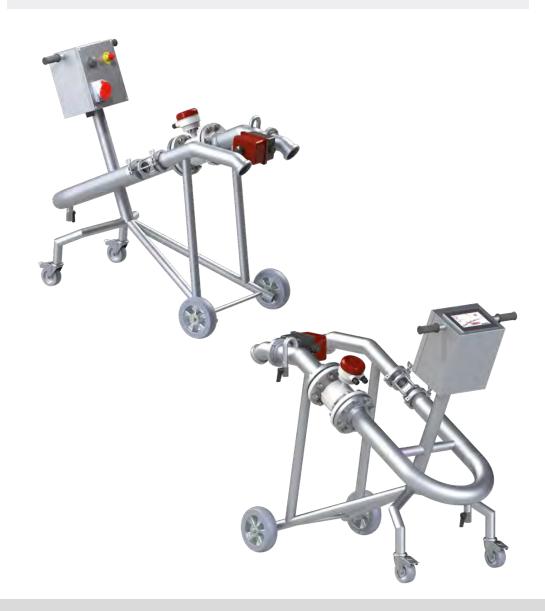

MOBILE COUNTER

# Counter for all types of juices

Can be used in a pumping line

Light and mobile meter

Determine the pumping time and volume to be transferred

#### **TECHNICAL FEATURES:**

- Stainless steel frame
- Air vent valve for filling perfectly the piping
- Easy cleaning and total emptying (none liquid retention in the piping)
- Control of all compatible pumps (servo control)

#### **OPTION**

• Motorized butterfly valve