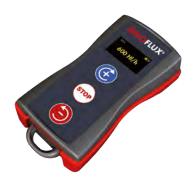

#### Remote control as standard

- On/off
- Induction rechargeable
  - Very long range
- Digital display with charge indicator
- Unique coding to avoid interference