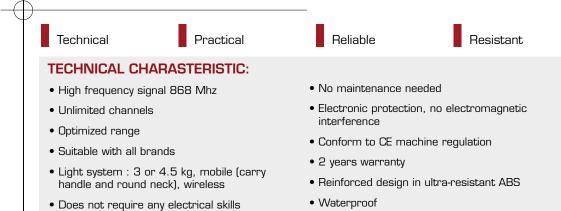

# 

- 3 buttons for an ergonomic and simple use
- Digital display OLED (emission / reception / sense )
  Start / Forward-Backward / Stop

C

• Recharge by induction

**1** 

I

- Reading functions by digital display
- Unique timer function (hours/min)

- Reception of the signal by a hi-gain antenna 2 dB
- Visible external LED
- Power : 3 phase junction
- Included : Extention cable, plugs and Hypra files

Non-contractual pictures - In the event of a quality concern, PMH Vinicole reserves the right to improve the technical specifications of their products at any time and without notice. 12/2019