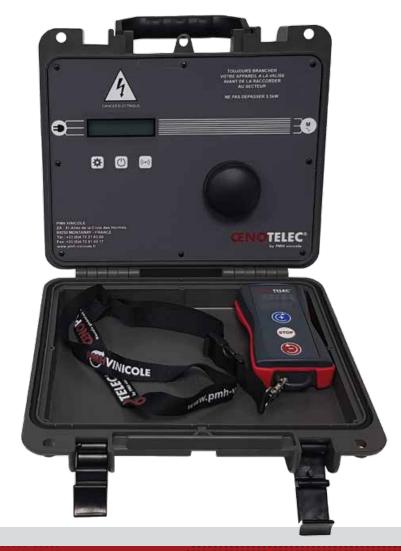

### ELECTRICAL CONNECTIONS

• 2 meters power cable for the suitcase and 1 meter cable for the equipment with standard plug

De: FR

Designed and manufactured in FRANCE

TRADITIONAL MATERIALS INNOVATIVE SOLUTIONS

# 

- 3 buttons for an ergonomic and simple use
- Digital display OLED (emission / reception / sense )
  Start / Forward-Backward / Stop

C

• Recharge by induction

**1** 

I

- Reading functions by digital display
- Unique timer function (hours/min)

- Reception of the signal by a hi-gain antenna 2 dB
- Visible external LED
- Power : 3 phase junction
- Included : Extention cable, plugs and Hypra files

Non-contractual pictures - In the event of a quality concern, PMH Vinicole reserves the right to improve the technical specifications of their products at any time and without notice. 12/2019